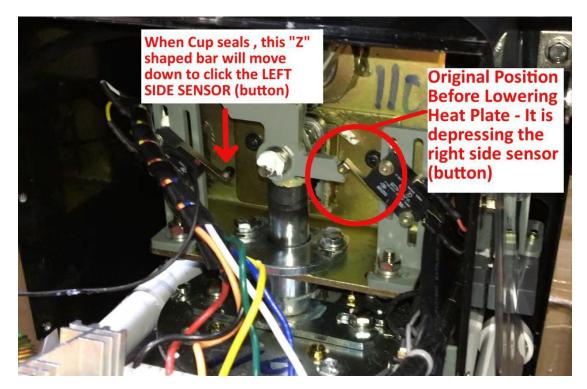

## FULLY AUTOMATIC CUP SEALER ERROR SOLUTIONS GUIDE

\*\*\*\*\* MAKE SURE MACHINE IS UNPLUGGED FOR ALL TROUBLE-SHOOTING \*\*\*\*\*\*

| Error Codes | Picture                                                                                       | Description                   | Solution                                                                                                                                                                                                                                                                                                                            |
|-------------|-----------------------------------------------------------------------------------------------|-------------------------------|-------------------------------------------------------------------------------------------------------------------------------------------------------------------------------------------------------------------------------------------------------------------------------------------------------------------------------------|
| E00         |                                                                                               | Temperature Sensor Error      |                                                                                                                                                                                                                                                                                                                                     |
| E01         |                                                                                               | Heat Plate or Wire Error      |                                                                                                                                                                                                                                                                                                                                     |
| E02         | Figure 7.1<br>(same as<br>E06, but on<br>the right<br>side<br>instead of<br>the left<br>side) | Right Side Upper Sensor Error | The Right side sensor of the machine is not<br>being depressed (clicked) down by the "Z"<br>shaped bar. The machine is unable to send a<br>message to lower the heat plate. Move the<br>sensor DOWN, so it is in a position where the<br>"Z" shaped bar can click that right sided<br>(upper) sensor. See figure . (RELATES TO E06) |
| E03         |                                                                                               | Disht Cida Lawan Canaan Frans | Sensor on the lower end dictates the cup tray<br>from coming in and out of the machine. See<br>Figure . Cup Tray does NOT go back in .                                                                                                                                                                                              |

| E04 | Figure 5.1 | Film Marker Not Matching<br>Sensor | The film marker (black square) is not<br>matching the film sensor on the right side of<br>the machine . Make sure the film's black<br>square matches the sensor in the machine. A<br>red light will indicate that it matches. Using<br>the mini screwdriver will allow you to offset<br>how much film is feeding into the next<br>marker. Tighten/loose the screw to change<br>the height of the next black marker. (If screw<br>is too loose, film will constantly feed and<br>never end.) |
|-----|------------|------------------------------------|---------------------------------------------------------------------------------------------------------------------------------------------------------------------------------------------------------------------------------------------------------------------------------------------------------------------------------------------------------------------------------------------------------------------------------------------------------------------------------------------|
| E05 |            | Left Side Lower Sensor Error       | Sensor on the lower end dictates the cup tray<br>from coming in and out of the machine. See<br>Figure .                                                                                                                                                                                                                                                                                                                                                                                     |
| E06 | Figure 7.1 | Left Side Upper Sensor Error       | The Left side sensor of the machine is not<br>being depressed (clicked) down by the "Z"<br>shaped bar. The machine is unable to send a<br>message to raise the heat plate. Move the<br>sensor UP, so it is in a position where the "Z"<br>shaped bar can click that left sided upper<br>sensor. See figure . (RELATES TO E02)                                                                                                                                                               |
| E07 |            | Hand Guard Not In Safe Mode        | The bottom rail has a guard that protects<br>your hand from the heat plate. If the error<br>occurs, lift the rail towards you to unclick the<br>sensor to set it back to safe mode. This will fix<br>the error code. It is more of a warning noise<br>than an error.                                                                                                                                                                                                                        |
| E08 | Figure 9.1 | Front Control Panel Loose Wire     | Remove the screws from the front panel of<br>the machine and see if a wire is<br>loose/disconnected. Reconnect the wire to<br>resolve the error. IF wire is connected and<br>error still occurs, the backside where this<br>wire connects to the control panel is loose.<br>Trace the wire to the back of the machine to<br>find the loose plug. Reconnect that wire to fix<br>this error.                                                                                                  |