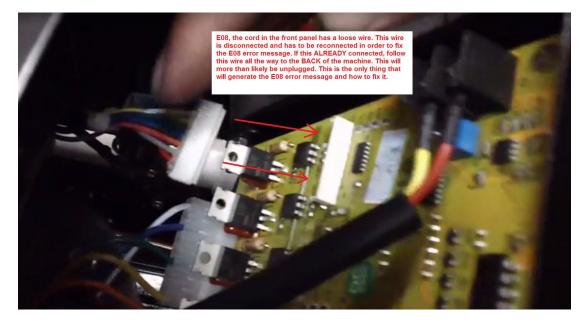

| E04 | Figure 5.1 | Film Marker Not Matching<br>Sensor | The film marker (black square) is not<br>matching the film sensor on the right side of<br>the machine . Make sure the film's black<br>square matches the sensor in the machine. A<br>red light will indicate that it matches. Using<br>the mini screwdriver will allow you to offset<br>how much film is feeding into the next<br>marker. Tighten/loose the screw to change<br>the height of the next black marker. (If screw<br>is too loose, film will constantly feed and<br>never end.) |
|-----|------------|------------------------------------|---------------------------------------------------------------------------------------------------------------------------------------------------------------------------------------------------------------------------------------------------------------------------------------------------------------------------------------------------------------------------------------------------------------------------------------------------------------------------------------------|
| E05 |            | Left Side Lower Sensor Error       | Sensor on the lower end dictates the cup tray<br>from coming in and out of the machine. See<br>Figure .                                                                                                                                                                                                                                                                                                                                                                                     |
| E06 | Figure 7.1 | Left Side Upper Sensor Error       | The Left side sensor of the machine is not<br>being depressed (clicked) down by the "Z"<br>shaped bar. The machine is unable to send a<br>message to raise the heat plate. Move the<br>sensor UP, so it is in a position where the "Z"<br>shaped bar can click that left sided upper<br>sensor. See figure . (RELATES TO E02)                                                                                                                                                               |
| E07 |            | Hand Guard Not In Safe Mode        | The bottom rail has a guard that protects<br>your hand from the heat plate. If the error<br>occurs, lift the rail towards you to unclick the<br>sensor to set it back to safe mode. This will fix<br>the error code. It is more of a warning noise<br>than an error.                                                                                                                                                                                                                        |
| E08 | Figure 9.1 | Front Control Panel Loose Wire     | Remove the screws from the front panel of<br>the machine and see if a wire is<br>loose/disconnected. Reconnect the wire to<br>resolve the error. IF wire is connected and<br>error still occurs, the backside where this<br>wire connects to the control panel is loose.<br>Trace the wire to the back of the machine to<br>find the loose plug. Reconnect that wire to fix<br>this error.                                                                                                  |