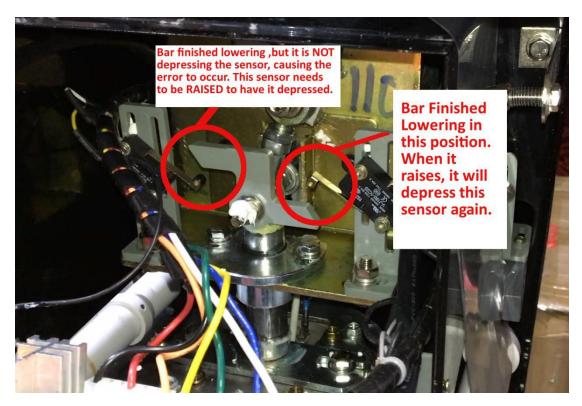

## FULLY AUTOMATIC CUP SEALER ERROR SOLUTIONS GUIDE

\*\*\*\*\* MAKE SURE MACHINE IS UNPLUGGED FOR ALL TROUBLE-SHOOTING \*\*\*\*\*\*

| Error Codes | Picture                                                                                       | Description                   | Solution                                                                                                                                                                                                                                                                                                                            |
|-------------|-----------------------------------------------------------------------------------------------|-------------------------------|-------------------------------------------------------------------------------------------------------------------------------------------------------------------------------------------------------------------------------------------------------------------------------------------------------------------------------------|
| E00         |                                                                                               | Temperature Sensor Error      |                                                                                                                                                                                                                                                                                                                                     |
| E01         |                                                                                               | Heat Plate or Wire Error      |                                                                                                                                                                                                                                                                                                                                     |
| E02         | Figure 7.1<br>(same as<br>E06, but on<br>the right<br>side<br>instead of<br>the left<br>side) | Right Side Upper Sensor Error | The Right side sensor of the machine is not<br>being depressed (clicked) down by the "Z"<br>shaped bar. The machine is unable to send a<br>message to lower the heat plate. Move the<br>sensor DOWN, so it is in a position where the<br>"Z" shaped bar can click that right sided<br>(upper) sensor. See figure . (RELATES TO E06) |
| E03         |                                                                                               | Disht Cida Lawan Canaan Frans | Sensor on the lower end dictates the cup tray<br>from coming in and out of the machine. See<br>Figure . Cup Tray does NOT go back in .                                                                                                                                                                                              |

| E04 | Figure 5.1 | Film Marker Not Matching<br>Sensor | The film marker (black square) is not<br>matching the film sensor on the right side of<br>the machine . Make sure the film's black<br>square matches the sensor in the machine. A<br>red light will indicate that it matches. Using<br>the mini screwdriver will allow you to offset<br>how much film is feeding into the next<br>marker. Tighten/loose the screw to change<br>the height of the next black marker. (If screw<br>is too loose, film will constantly feed and<br>never end.) |
|-----|------------|------------------------------------|---------------------------------------------------------------------------------------------------------------------------------------------------------------------------------------------------------------------------------------------------------------------------------------------------------------------------------------------------------------------------------------------------------------------------------------------------------------------------------------------|
| E05 |            | Left Side Lower Sensor Error       | Sensor on the lower end dictates the cup tray<br>from coming in and out of the machine. See<br>Figure .                                                                                                                                                                                                                                                                                                                                                                                     |
| E06 | Figure 7.1 | Left Side Upper Sensor Error       | The Left side sensor of the machine is not<br>being depressed (clicked) down by the "Z"<br>shaped bar. The machine is unable to send a<br>message to raise the heat plate. Move the<br>sensor UP, so it is in a position where the "Z"<br>shaped bar can click that left sided upper<br>sensor. See figure . (RELATES TO E02)                                                                                                                                                               |
| E07 |            | Hand Guard Not In Safe Mode        | The bottom rail has a guard that protects<br>your hand from the heat plate. If the error<br>occurs, lift the rail towards you to unclick the<br>sensor to set it back to safe mode. This will fix<br>the error code. It is more of a warning noise<br>than an error.                                                                                                                                                                                                                        |
| E08 | Figure 9.1 | Front Control Panel Loose Wire     | Remove the screws from the front panel of<br>the machine and see if a wire is<br>loose/disconnected. Reconnect the wire to<br>resolve the error. IF wire is connected and<br>error still occurs, the backside where this<br>wire connects to the control panel is loose.<br>Trace the wire to the back of the machine to<br>find the loose plug. Reconnect that wire to fix<br>this error.                                                                                                  |