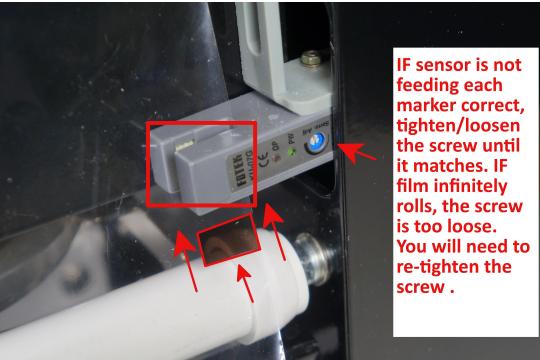

| E04 | Figure 5.1 | Film Marker Not Matching<br>Sensor | The film marker (black square) is not<br>matching the film sensor on the right side of<br>the machine . Make sure the film's black<br>square matches the sensor in the machine. A<br>red light will indicate that it matches. Using<br>the mini screwdriver will allow you to offset<br>how much film is feeding into the next<br>marker. Tighten/loose the screw to change<br>the height of the next black marker. (If screw<br>is too loose, film will constantly feed and<br>never end.) |
|-----|------------|------------------------------------|---------------------------------------------------------------------------------------------------------------------------------------------------------------------------------------------------------------------------------------------------------------------------------------------------------------------------------------------------------------------------------------------------------------------------------------------------------------------------------------------|
| E05 |            | Left Side Lower Sensor Error       | Sensor on the lower end dictates the cup tray<br>from coming in and out of the machine. See<br>Figure .                                                                                                                                                                                                                                                                                                                                                                                     |
| E06 | Figure 7.1 | Left Side Upper Sensor Error       | The Left side sensor of the machine is not<br>being depressed (clicked) down by the "Z"<br>shaped bar. The machine is unable to send a<br>message to raise the heat plate. Move the<br>sensor UP, so it is in a position where the "Z"<br>shaped bar can click that left sided upper<br>sensor. See figure . (RELATES TO E02)                                                                                                                                                               |
| E07 |            | Hand Guard Not In Safe Mode        | The bottom rail has a guard that protects<br>your hand from the heat plate. If the error<br>occurs, lift the rail towards you to unclick the<br>sensor to set it back to safe mode. This will fix<br>the error code. It is more of a warning noise<br>than an error.                                                                                                                                                                                                                        |
| E08 | Figure 9.1 | Front Control Panel Loose Wire     | Remove the screws from the front panel of<br>the machine and see if a wire is<br>loose/disconnected. Reconnect the wire to<br>resolve the error. IF wire is connected and<br>error still occurs, the backside where this<br>wire connects to the control panel is loose.<br>Trace the wire to the back of the machine to<br>find the loose plug. Reconnect that wire to fix<br>this error.                                                                                                  |