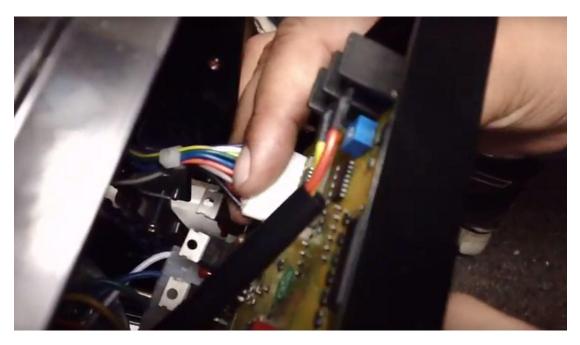

| E04 | Figure 5.1 | Film Marker Not Matching<br>Sensor | The film marker (black square) is not<br>matching the film sensor on the right side of<br>the machine . Make sure the film's black<br>square matches the sensor in the machine. A<br>red light will indicate that it matches. Using<br>the mini screwdriver will allow you to offset<br>how much film is feeding into the next<br>marker. Tighten/loose the screw to change<br>the height of the next black marker. (If screw<br>is too loose, film will constantly feed and<br>never end.) |
|-----|------------|------------------------------------|---------------------------------------------------------------------------------------------------------------------------------------------------------------------------------------------------------------------------------------------------------------------------------------------------------------------------------------------------------------------------------------------------------------------------------------------------------------------------------------------|
| E05 |            | Left Side Lower Sensor Error       | Sensor on the lower end dictates the cup tray<br>from coming in and out of the machine. See<br>Figure .                                                                                                                                                                                                                                                                                                                                                                                     |
| E06 | Figure 7.1 | Left Side Upper Sensor Error       | The Left side sensor of the machine is not<br>being depressed (clicked) down by the "Z"<br>shaped bar. The machine is unable to send a<br>message to raise the heat plate. Move the<br>sensor UP, so it is in a position where the "Z"<br>shaped bar can click that left sided upper<br>sensor. See figure . (RELATES TO E02)                                                                                                                                                               |
| E07 |            | Hand Guard Not In Safe Mode        | The bottom rail has a guard that protects<br>your hand from the heat plate. If the error<br>occurs, lift the rail towards you to unclick the<br>sensor to set it back to safe mode. This will fix<br>the error code. It is more of a warning noise<br>than an error.                                                                                                                                                                                                                        |
| E08 | Figure 9.1 | Front Control Panel Loose Wire     | Remove the screws from the front panel of<br>the machine and see if a wire is<br>loose/disconnected. Reconnect the wire to<br>resolve the error. IF wire is connected and<br>error still occurs, the backside where this<br>wire connects to the control panel is loose.<br>Trace the wire to the back of the machine to<br>find the loose plug. Reconnect that wire to fix<br>this error.                                                                                                  |